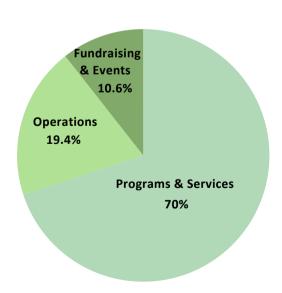

ove-in costs of \$115,000

## Transforming Lives With Compassion

Claire was not just experiencing homelessness, she also had a complex medical issue that required frequent hospital visits. Working alongside her case manager, Claire was able to find permanent housing, but her health issues meant that she still needed support. Her case manager continued to help Claire, taking her to the doctors and getting her prescriptions filled. "She was there when I needed her, and that means a lot to me."

The Sophia Way is not just a shelter. It's a journey of supporting women towards stability through our values of compassion and respect. Our dedicated team of case managers and your unwavering support truly make The Sophia Way a place of hope and change.



## Financials 2023

(Unaudited figures)