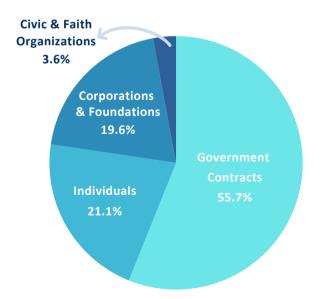

move-in costs of \$115,000

## Transforming Lives With Compassion

Claire was not just experiencing homelessness, she also had a complex medical issue that required frequent hospital visits. Working alongside her case manager, Claire was able to find permanent housing, but her health issues meant that she still needed support. Her case manager continued to help Claire, taking her to the doctors and getting her prescriptions filled. "She was there when I needed her, and that means a lot to me."

The Sophia Way is not just a shelter. It's a journey of supporting women towards stability through our values of compassion and respect. Our dedicated team of case managers and your unwavering support truly make The Sophia Way a place of hope and change.



## Financials 2023

(Unaudited figures)